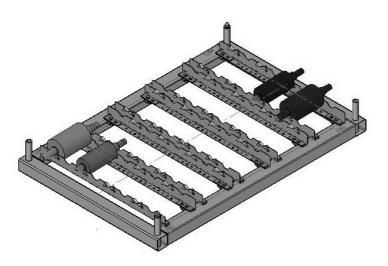

# Workpiece Carrier WTR I

for heavy and big components

Adapted for automated production

For high-precision and delicate components

Pick-up elements (metal or plastic) adapted to products to be carried

Made of steel, stainless steel, aluminium or combinations

Item no. 131703

Item no. 141595

Item no. 142802

Item no. 128285

Due to the geometric shapes of the components / parts, the workpiece carriers are designed individually according to customer's requirements.