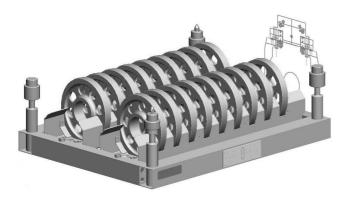

# Workpiece Carrier WTR I

for heavy and big components

Adapted for automated production

For high-precision and delicate components

Pick-up elements (metal or plastic) adapted to products to be carried

Made of steel, stainless steel, aluminium or combinations

Item no. 131703

Item no. 141595

Item no. 142802

Item no. 128285

Due to the geometric shapes of the components / parts, the workpiece carriers are designed individually according to customer's requirements.