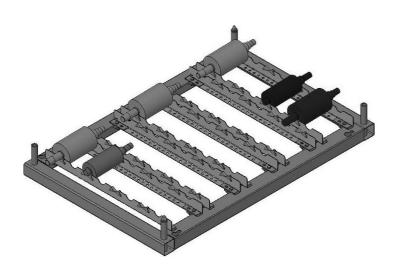

# Workpiece Carrier Universal 1.200 x 800 mm for heavy and big components

Suitable for automated production

Very high positioning accuracy

Good washing properties

Pick-up elements (metal or plastic) adapted to products to be carried

Made of steel, stainless steel, aluminium or combinations

| Item no.     | WPC-size         | Remarks                          |  |
|--------------|------------------|----------------------------------|--|
| 202873-xxx-S | 1.200 x 800 x SH | Grid strips in the X- and Y-axis |  |

Example: 202873-xxx-S, stack height xxx mm, Pitch S

| Item no. | WPC-size | Remarks                           |                                                                                                                                                                                                                                                                                                                                                                                                                                                                                                                                                                                                                                                                                                     |
|----------|----------|-----------------------------------|-----------------------------------------------------------------------------------------------------------------------------------------------------------------------------------------------------------------------------------------------------------------------------------------------------------------------------------------------------------------------------------------------------------------------------------------------------------------------------------------------------------------------------------------------------------------------------------------------------------------------------------------------------------------------------------------------------|
|          |          | Receiving profiles are customized | Constant of the second s |