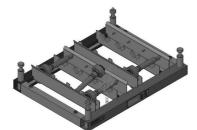

During the past 40 years, BLOKSMA has developed and produced more than 2.400 different kinds of workpiece carriers.

Workpiece Carrier WTR II for heavy and big components

Adapted for automated production

For high-precision and delicate components

Pick-up elements (metal or plastic) adapted to products to be carried

Made of steel, stainless steel, aluminium or combinations

Item no. 131587

Item no. 131751

Item no. 132719

Item no. 126708

Item no. 133904

Item no. 139824

Due to the geometric shapes of the components / parts, the workpiece carriers are designed individually according to customer's requirements.

During the past 40 years, BLOKSMA has developed and produced more than 2.400 different kinds of workpiece carriers.