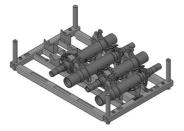

During the past 40 years, BLOKSMA has developed and produced more than 2.400 different kinds of workpiece carriers.

Workpiece Carrier WTR II for heavy and big components

Adapted for automated production

For high-precision and delicate components

Pick-up elements (metal or plastic) adapted to products to be carried

Made of steel, stainless steel, aluminium or combinations

Item no. 131587

Item no. 131751

Item no. 132719

Item no. 126708

Item no. 133904

Item no. 139824

Due to the geometric shapes of the components / parts, the workpiece carriers are designed individually according to customer's requirements.

During the past 40 years, BLOKSMA has developed and produced more than 2.400 different kinds of workpiece carriers.