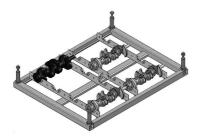

# Workpiece Carrier Universal 1.200 x 800 mm for heavy and big components

Suitable for automated production

Very high positioning accuracy

Good washing properties

Pick-up elements (metal or plastic) adapted to products to be carried

Made of steel, stainless steel, aluminium or combinations

| Item no.     | WPC-size         | Remarks                          |  |
|--------------|------------------|----------------------------------|--|
| 202873-xxx-S | 1.200 x 800 x SH | Grid strips in the X- and Y-axis |  |

Example: 202873-xxx-S, stack height xxx mm, Pitch S

| Item no. | WPC-size | Remarks                           |                                                                                                                                                                                                                                                                                                                                                                                                                                                                                                                                                                                                                                                                                                     |
|----------|----------|-----------------------------------|-----------------------------------------------------------------------------------------------------------------------------------------------------------------------------------------------------------------------------------------------------------------------------------------------------------------------------------------------------------------------------------------------------------------------------------------------------------------------------------------------------------------------------------------------------------------------------------------------------------------------------------------------------------------------------------------------------|
|          |          | Receiving profiles are customized | Constant of the second s |