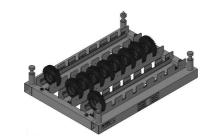

# Workpiece Carrier Universal 1.200 x 800 mm for heavy and big components

Suitable for automated production

Very high positioning accuracy

Good washing properties

Pick-up elements (metal or plastic) adapted to products to be carried

Made of steel, stainless steel, aluminium or combinations

| Item no.     | WPC-size         | Remarks                          |  |
|--------------|------------------|----------------------------------|--|
| 202873-xxx-S | 1.200 x 800 x SH | Grid strips in the X- and Y-axis |  |

Example: 202873-xxx-S, stack height xxx mm, Pitch S

| Item no. | WPC-size | Remarks                           |                                                                                                                                                                                                                                                                                                                                                                                                                                                                                                                                                                                                                                                                                                     |
|----------|----------|-----------------------------------|-----------------------------------------------------------------------------------------------------------------------------------------------------------------------------------------------------------------------------------------------------------------------------------------------------------------------------------------------------------------------------------------------------------------------------------------------------------------------------------------------------------------------------------------------------------------------------------------------------------------------------------------------------------------------------------------------------|
|          |          | Receiving profiles are customized | Constant of the second s |