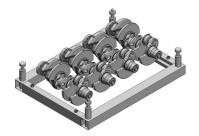

During the past 40 years, BLOKSMA has developed and produced more than 2.400 different kinds of workpiece carriers.

Workpiece Carrier WTR II for heavy and big components

Adapted for automated production

For high-precision and delicate components

Pick-up elements (metal or plastic) adapted to products to be carried

Made of steel, stainless steel, aluminium or combinations

Item no. 131587

Item no. 131751

Item no. 132719

Item no. 126708

Item no. 133904

Item no. 139824

Due to the geometric shapes of the components / parts, the workpiece carriers are designed individually according to customer's requirements.

During the past 40 years, BLOKSMA has developed and produced more than 2.400 different kinds of workpiece carriers.