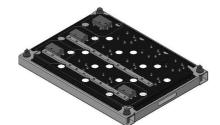

# Workpiece Carrier Universal 800 x 600 mm for heavy and big components

Suitable for automated production

Very high positioning accuracy

Good washing properties

Pick-up elements (metal or plastic) adapted to products to be carried

Made of steel, stainless steel, aluminium or combinations

|   | ltem no.     | WPC-size       | Remarks                          |  |
|---|--------------|----------------|----------------------------------|--|
| 2 | 202872-xxx-S | 800 x 600 x SH | Grid strips in the X- and Y-axis |  |

Example: 202872-xxx-S, stack height xxx mm, Pitch S

| Item no. | WPC-size     | Remarks                           |                                                                                                                                                                                                                                                                                                                                                                                                                                                                                                                                                                                                                                                                                                                                                                                                                                                                                                                                                                                                                                                                                                                                                                                                                                                                                                                                                                                                                                                                                                                                                                                                                                                                                                                                                                                                                                                                                                                                                                                                                                                                                                                                |
|----------|--------------|-----------------------------------|--------------------------------------------------------------------------------------------------------------------------------------------------------------------------------------------------------------------------------------------------------------------------------------------------------------------------------------------------------------------------------------------------------------------------------------------------------------------------------------------------------------------------------------------------------------------------------------------------------------------------------------------------------------------------------------------------------------------------------------------------------------------------------------------------------------------------------------------------------------------------------------------------------------------------------------------------------------------------------------------------------------------------------------------------------------------------------------------------------------------------------------------------------------------------------------------------------------------------------------------------------------------------------------------------------------------------------------------------------------------------------------------------------------------------------------------------------------------------------------------------------------------------------------------------------------------------------------------------------------------------------------------------------------------------------------------------------------------------------------------------------------------------------------------------------------------------------------------------------------------------------------------------------------------------------------------------------------------------------------------------------------------------------------------------------------------------------------------------------------------------------|
| xxxxxx   | 800 x 600 mm | Receiving profiles are customized | Contraction of Contra |