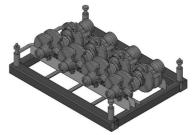

During the past 40 years, BLOKSMA has developed and produced more than 2.400 different kinds of workpiece carriers.

Workpiece Carrier WTR II for heavy and big components

Adapted for automated production

For high-precision and delicate components

Pick-up elements (metal or plastic) adapted to products to be carried

Made of steel, stainless steel, aluminium or combinations

Item no. 131587

Item no. 131751

Item no. 132719

Item no. 126708

Item no. 133904

Item no. 139824

Due to the geometric shapes of the components / parts, the workpiece carriers are designed individually according to customer's requirements.

During the past 40 years, BLOKSMA has developed and produced more than 2.400 different kinds of workpiece carriers.